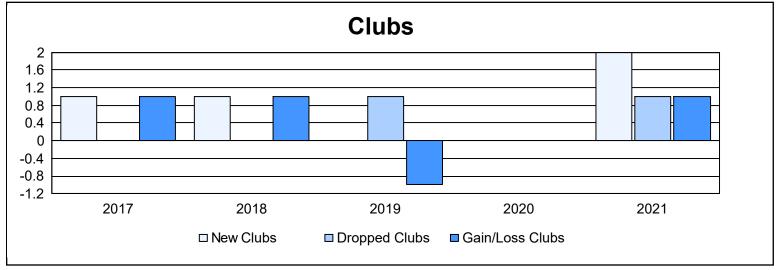

District N 1 As of June 2021 Cumulative

| Year      | New<br>Clubs | Dropped<br>Clubs | Gain/<br>Loss<br>Clubs | New<br>Members | Charter<br>Members | Reinstate<br>Members | Transfer<br>Members | Total<br>Member<br>Added | Total<br>Members<br>Dropped | Gain/<br>Loss<br>Members |
|-----------|--------------|------------------|------------------------|----------------|--------------------|----------------------|---------------------|--------------------------|-----------------------------|--------------------------|
| 2016-2017 | 1            | 0                | 1                      | 192            | 25                 | 15                   | 15                  | 247                      | 199                         | 48                       |
| 2017-2018 | 1            | 0                | 1                      | 185            | 25                 | 31                   | 7                   | 248                      | 230                         | 18                       |
| 2018-2019 | 0            | 1                | -1                     | 145            | 0                  | 6                    | 11                  | 162                      | 173                         | -11                      |
| 2019-2020 | 0            | 0                | 0                      | 95             | 1                  | 4                    | 11                  | 111                      | 197                         | -86                      |
| 2020-2021 | 2            | 1                | 1                      | 121            | 42                 | 6                    | 3                   | 172                      | 193                         | -21                      |
| Average   | 1            | 0                | 0                      | 148            | 19                 | 12                   | 9                   | 188                      | 198                         | -10                      |