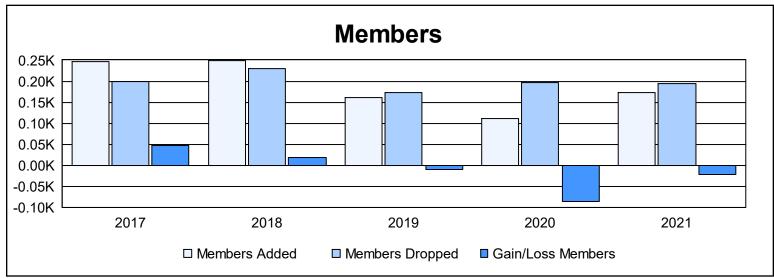

District N 1 As of June 2021 Cumulative

| Year      | New<br>Clubs | Dropped<br>Clubs | Gain/<br>Loss<br>Clubs | New<br>Members | Charter<br>Members | Reinstate<br>Members | Transfer<br>Members | Total<br>Member<br>Added | Total<br>Members<br>Dropped | Gain/<br>Loss<br>Members |
|-----------|--------------|------------------|------------------------|----------------|--------------------|----------------------|---------------------|--------------------------|-----------------------------|--------------------------|
| 2016-2017 | 1            | 0                | 1                      | 192            | 25                 | 15                   | 15                  | 247                      | 199                         | 48                       |
| 2017-2018 | 1            | 0                | 1                      | 185            | 25                 | 31                   | 7                   | 248                      | 230                         | 18                       |
| 2018-2019 | 0            | 1                | -1                     | 145            | 0                  | 6                    | 11                  | 162                      | 173                         | -11                      |
| 2019-2020 | 0            | 0                | 0                      | 95             | 1                  | 4                    | 11                  | 111                      | 197                         | -86                      |
| 2020-2021 | 2            | 1                | 1                      | 121            | 42                 | 6                    | 3                   | 172                      | 193                         | -21                      |
| Average   | 1            | 0                | 0                      | 148            | 19                 | 12                   | 9                   | 188                      | 198                         | -10                      |